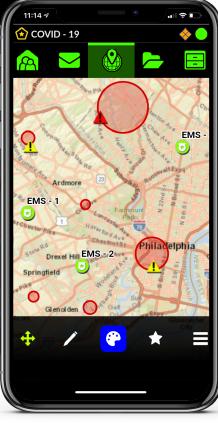

## **Key Features:**

- Create multiple secure collaboration groups with personnel from any agency
- Track the location and operational status of personnel in real-time
- Send secure messages to individuals or entire groups
- Securely share files, photos, videos & documents
- Collect and share data with situation reports
- Coordinate tactics with shared whiteboards (maps, photos, floor-plans)

DragonForce collaboration groups are formed in seconds! Giving group members secure, collaborative access to maps, photos, videos, documents and forms.

DragonForce's team collaboration experience provides the precise location, identity, intel and operational status of your entire team facilitating enhanced decision making and a more effective response.