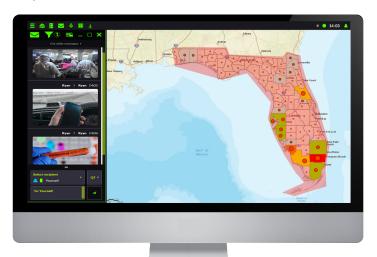

## **Key Features:**

- Create multiple secure collaboration groups with personnel from any agency
- Track the location and operational status of personnel in real-time
- Send secure messages to individuals or entire groups
- Securely share files, photos, videos & documents
- Collect and share data with situation reports
- Coordinate tactics with shared whiteboards (maps, photos, floor-plans)

DragonForce collaboration groups are formed in seconds! Giving group members secure, collaborative access to maps, photos, videos, documents and forms.

DragonForce's team collaboration experience provides the precise location, identity, intel and operational status of your entire team facilitating enhanced decision making and a more effective response.