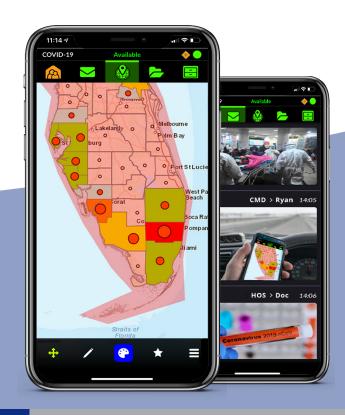

## **Key Features:**

- Create multiple secure collaboration groups with personnel from any agency
- Track the location and operational status of personnel in real-time
- Send secure messages to individuals or entire groups
- Securely share files, photos, videos & documents
- Collect and share data with situation reports
- Coordinate tactics with shared whiteboards (maps, photos, floor-plans)

DragonForce collaboration groups are formed in seconds! Giving group members secure, collaborative access to maps, photos, videos, documents and forms.

DragonForce's team collaboration experience provides the precise location, identity, intel and operational status of your entire team facilitating enhanced decision making and a more effective response.