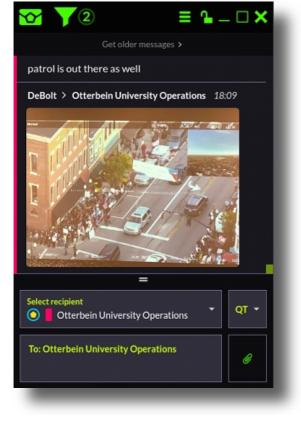

**OCT** 

2019

SECURE MESSAGING WITH PHOTO SHARING AND SITUATION REPORTS WERE USED EXTENSIVELY TO IDENTIFY SUSPICIOUS INDIVIDUALS AND INSTIGATORS ATTEMPTING TO INCITE RIOTS.

THE EVENT WAS CONCLUDED WITH NO SIGNIFICANT INCIDENTS BEING REPORTED.