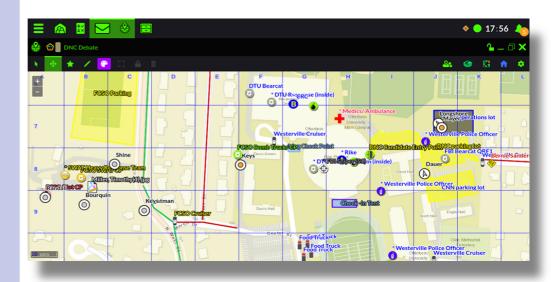

#### MISSION DETAILS

DRAGONFORCE WAS USED AS A PLANNING TOOL TO DEVELOP A DEPLOYMENT STRATEGY FOR THE NUMEROUS SECURITY AGENCIES INVOLVED IN THE EVENT. DURING THE EVENT DRAGONFORCE WAS USED TO PROVIDE SHARED SITUATIONAL AWARENESS AND COORDINATE SECURITY FORCES AS THEY MONITORED THE CROWD AND NUMEROUS PROTESTER GROUPS THAT OCCUPIED THE COLLEGE CAMPUS AND DEBATE VENUES.

#### CHALLENGES

A MAJOR CHALLENGE IN THIS DEPLOYMENT WAS THAT IT TOOK PLACE WHILE UNIVERSITY CLASSES WERE IN SESSION. As a result, both debate attendees and protesters were able easily "blend" Into the large student body moving about the campus.

DRAGONFORCE USERS FROM MULTIPLE AGENCIES WERE TRACKED IN REAL-TIME AS THEY PATROLLED THEIR RESPECTIVE AREA OF OPERATIONS. THIS FEATURE WAS USED EFFECTIVELY TO KEEP RIVAL PROTEST GROUPS SEPARATED AS THEY MOVED THROUGH THE STREETS OF THE COLLEGE TOWN.